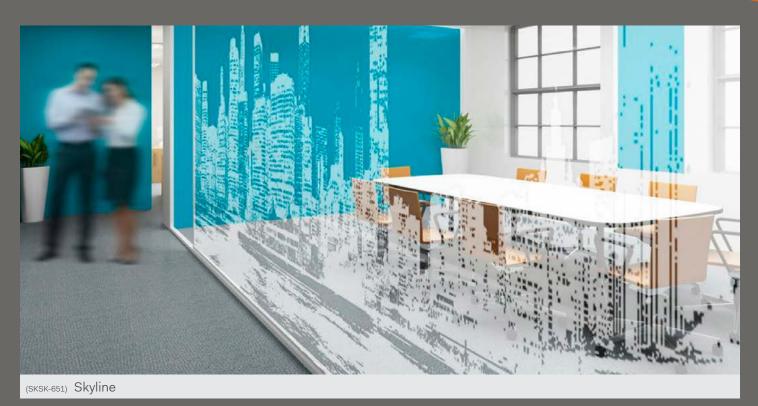

(WHFL-650) When Pigs Fly

(SKSK-651) Skyline

(SPAR-652) Splatter Art

(WHBI-653) White Birch