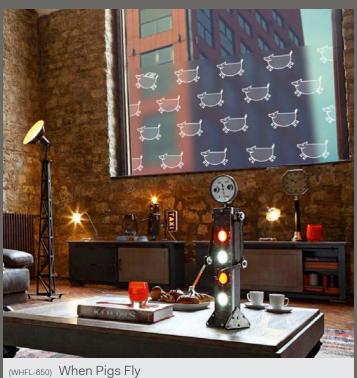

(WHFL-650) When Pigs Fly

(SKSK-651) Skyline

(SPAR-652) Splatter Art

(WHBI-653) White Birch