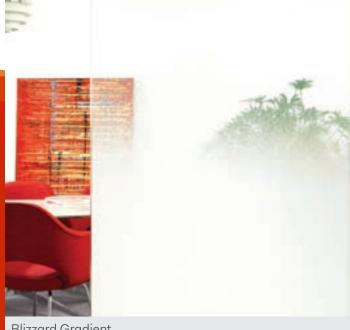

# Modern gradients

A match for current design trends, each of the unique patterns in this series transitions from clear to opaque. Gradient films are a smart solution to partially block out views, selectively hide unattractive areas or add a fresh design element.

### Design ideas

- Reduce the "fishbowl effect" in conference rooms
- Meet varying privacy needs in hotel spaces
- Maximize light flow through the top of glass walls

Dot Matrix Gradient

Mirrored Mini Dot Matrix Gradient

-Bryan Sechrist Architect Christner, Inc.

Blizzard Gradient

**Blinds Gradient** 

Get inspired with LLumar<sup>®</sup> iLLusions™ gradient films!