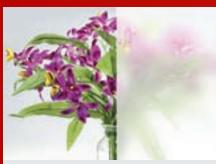

# **Elegant frosts**

The frost film series ensures privacy and diffuses light without compromising brightness, allowing it to deliver on design goals for a fraction of the cost of etched glass.

### Design ideas

- Distinguish lobby entrances with logo and branding cutouts
- Conceal clutter in copy, storage and library areas
- Add privacy in bathrooms and private offices

Mist (NRM80 PS2)

Bronze (NRMB PS2)