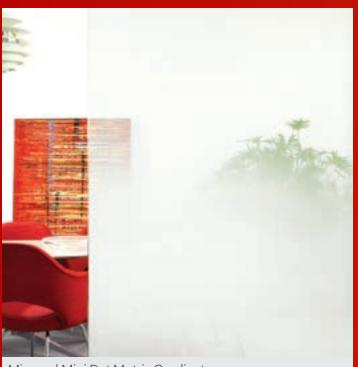

# Modern gradients

A match for current design trends, each of the unique patterns in this series transitions from clear to opaque. Gradient films are a smart solution to partially block out views, selectively hide unattractive areas or add a fresh design element.

### Design ideas

- Reduce the "fishbowl effect" in conference rooms
- Meet varying privacy needs in hotel spaces
- Maximize light flow through the top of glass walls

Dot Matrix Gradient

Mirrored Mini Dot Matrix Gradient