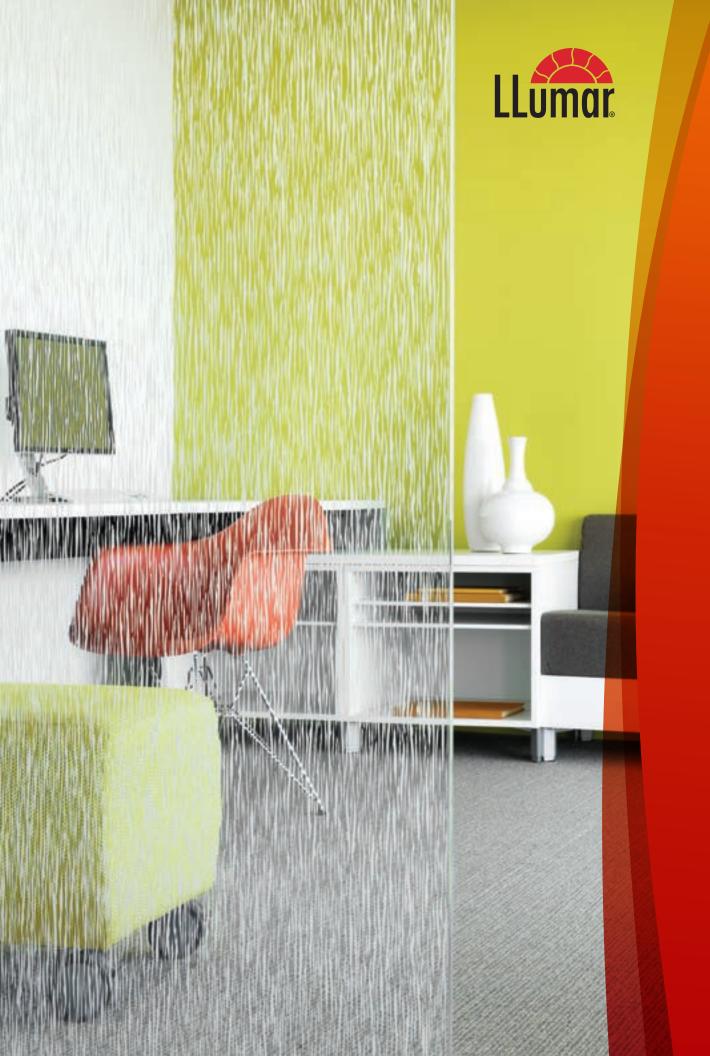

# **Elegant frosts**

The frost film series ensures privacy and diffuses light without compromising brightness, allowing it to deliver on design goals for a fraction of the cost of etched glass.

### Design ideas

- Distinguish lobby entrances with logo and branding cutouts
- Conceal clutter in copy, storage and library areas
- Add privacy in bathrooms and private offices

Mist (NRM80 PS2)

Bronze (NRMB PS2)