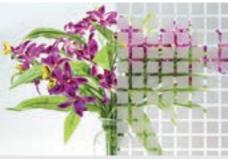

# Modern gradients

A match for current design trends, each of the unique patterns in this series transitions from clear to opaque. Gradient films are a smart solution to partially block out views, selectively hide unattractive areas or add a fresh design element.

### Design ideas

- Reduce the "fishbowl effect" in conference rooms
- Meet varying privacy needs in hotel spaces
- Maximize light flow through the top of glass walls

Dot Matrix Gradient

Mirrored Mini Dot Matrix Gradient