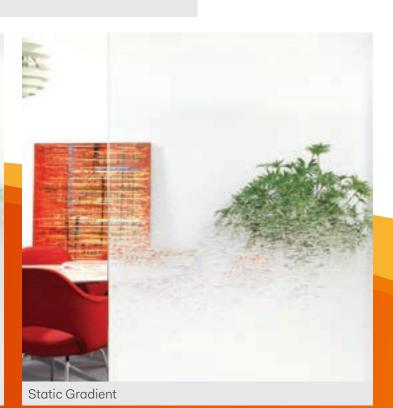

# Modern gradients

A match for current design trends, each of the unique patterns in this series transitions from clear to opaque. Gradient films are a smart solution to partially block out views, selectively hide unattractive areas or add a fresh design element.

### Design ideas

- Reduce the "fishbowl effect" in conference rooms
- Meet varying privacy needs in hotel spaces
- Maximize light flow through the top of glass walls

Dot Matrix Gradient

Mirrored Mini Dot Matrix Gradient

-Bryan Sechrist Architect Christner, Inc.

Blizzard Gradient

**Blinds Gradient** 

Get inspired with LLumar<sup>®</sup> iLLusions™ gradient films!