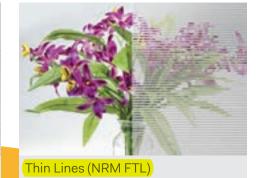

### Graphic patterns

Our patterned film styles are available in designs ranging from playful dots to classic pinstripes. Match your décor and design aesthetic with varying levels of translucency, including opaque white patterns.

### Design ideas

- Inspire creativity in the workplace with decorative partition walls and stairways
- Add privacy, without eliminating light and views completely
- Boost interest in retail spaces by differentiating storefront glass

Stripes (NRM FS)

Bands (NRM FB)

Matte Stripes (NRM MFS)

Matte Squares (NRM MSQ)

Small Dots (NRM FSD)

Frosted Sparkle

Matte Small Dots (NRM MFSD)

Rice Paper (NRM FRP)

Mini Dots (NRM FMD)

Fiberglass (NRM FIBG)

Pinstripes

**Privacy Stripes** 

**Etched Squares** 

Small Etched Stripes

Barcode

White Wood Grain (shown on cover)