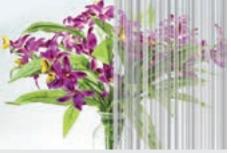

### Graphic patterns

Our patterned film styles are available in designs ranging from playful dots to classic pinstripes. Match your décor and design aesthetic with varying levels of translucency, including opaque white patterns.

### Design ideas

- Inspire creativity in the workplace with decorative partition walls and stairways
- Add privacy, without eliminating light and views completely
- Boost interest in retail spaces by differentiating storefront glass

Stripes (NRM FS)

Bands (NRM FB)

Matte Stripes (NRM MFS)

Matte Squares (NRM MSQ)

Small Dots (NRM FSD)

Frosted Sparkle

Matte Small Dots (NRM MFSD)

Rice Paper (NRM FRP)