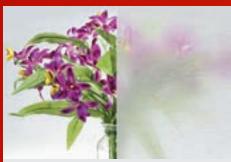

# **Elegant frosts**

The frost film series ensures privacy and diffuses light without compromising brightness, allowing it to deliver on design goals for a fraction of the cost of etched glass.

### Design ideas

- Distinguish lobby entrances with logo and branding cutouts
- Conceal clutter in copy, storage and library areas
- Add privacy in bathrooms and private offices

Mist (NRM80 PS2)

Bronze (NRMB PS2)