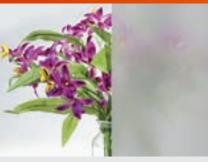

# **Elegant frosts**

The frost film series ensures privacy and diffuses light without compromising brightness, allowing it to deliver on design goals for a fraction of the cost of etched glass.

### Design ideas

- Distinguish lobby entrances with logo and branding cutouts
- Conceal clutter in copy, storage and library areas
- Add privacy in bathrooms and private offices

Mist (NRM80 PS2)

Bronze (NRMB PS2)