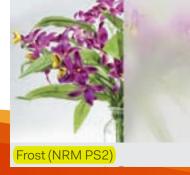

# **Elegant frosts**

The frost film series ensures privacy and diffuses light without compromising brightness, allowing it to deliver on design goals for a fraction of the cost of etched glass.

### Design ideas

- Distinguish lobby entrances with logo and branding cutouts
- Conceal clutter in copy, storage and library areas
- Add privacy in bathrooms and private offices

Mist (NRM80 PS2)

Bronze (NRMB PS2)