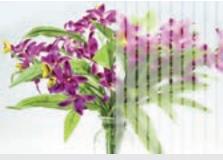

# **Elegant frosts**

The frost film series ensures privacy and diffuses light without compromising brightness, allowing it to deliver on design goals for a fraction of the cost of etched glass.

### Design ideas

- Distinguish lobby entrances with logo and branding cutouts
- Conceal clutter in copy, storage and library areas
- Add privacy in bathrooms and private offices

Mist (NRM80 PS2)

Bronze (NRMB PS2)