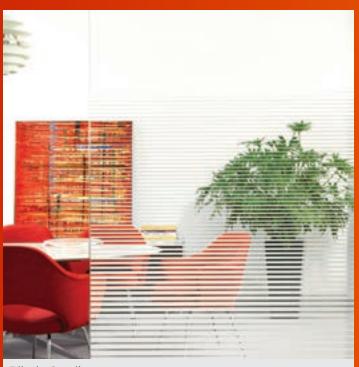

# **Elegant frosts**

The frost film series ensures privacy and diffuses light without compromising brightness, allowing it to deliver on design goals for a fraction of the cost of etched glass.

### Design ideas

- Distinguish lobby entrances with logo and branding cutouts
- Conceal clutter in copy, storage and library areas
- Add privacy in bathrooms and private offices

Mist (NRM80 PS2)

Bronze (NRMB PS2)