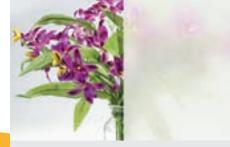

# **Elegant frosts**

The frost film series ensures privacy and diffuses light without compromising brightness, allowing it to deliver on design goals for a fraction of the cost of etched glass.

### Design ideas

- Distinguish lobby entrances with logo and branding cutouts
- Conceal clutter in copy, storage and library areas
- Add privacy in bathrooms and private offices

Mist (NRM80 PS2)

Bronze (NRMB PS2)