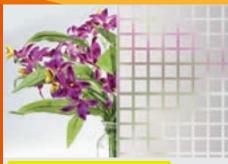

### Graphic patterns

Our patterned film styles are available in designs ranging from playful dots to classic pinstripes. Match your décor and design aesthetic with varying levels of translucency, including opaque white patterns.

### Design ideas

- Inspire creativity in the workplace with decorative partition walls and stairways
- Add privacy, without eliminating light and views completely
- Boost interest in retail spaces by differentiating storefront glass

Stripes (NRM FS)

Bands (NRM FB)

Matte Stripes (NRM MFS)

Matte Squares (NRM MSQ)

Small Dots (NRM FSD)

Frosted Sparkle

Matte Small Dots (NRM MFSD)

Rice Paper (NRM FRP)

Mini Dots (NRM FMD)

Fiberglass (NRM FIBG)

Pinstripes

**Privacy Stripes** 

**Etched Squares** 

Small Etched Stripes

Barcode

White Wood Grain (shown on cover)