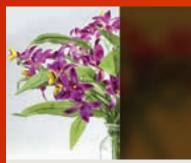

# **Elegant frosts**

The frost film series ensures privacy and diffuses light without compromising brightness, allowing it to deliver on design goals for a fraction of the cost of etched glass.

### Design ideas

- Distinguish lobby entrances with logo and branding cutouts
- Conceal clutter in copy, storage and library areas
- Add privacy in bathrooms and private offices

Mist (NRM80 PS2)

Bronze (NRMB PS2)