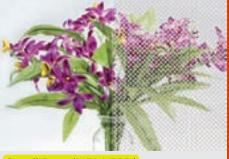

# Modern gradients

A match for current design trends, each of the unique patterns in this series transitions from clear to opaque. Gradient films are a smart solution to partially block out views, selectively hide unattractive areas or add a fresh design element.

### Design ideas

- Reduce the "fishbowl effect" in conference rooms
- Meet varying privacy needs in hotel spaces
- Maximize light flow through the top of glass walls

Dot Matrix Gradient

Mirrored Mini Dot Matrix Gradient

Mini Dot Matrix Gradient

Grass Blade Gradient

"Views and natural light enhance the quality of a workplace. However, they often conflict with program requirements for privacy. LLumar® iLLusions™ films enable designers to provide visual control where required and maximize access to daylight and views. The range of patterns and gradients available provide a broad range of aesthetic opportunities."