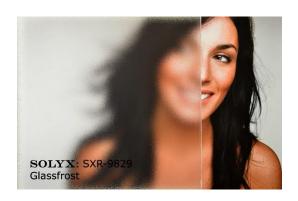

## SXR-9829 Glassfrost

## **Product Description**

SOLYX® **SXR-9829 Glassfrost** is a clear, translucent, high-grade textured Polyolefin film. Ideal for obscuring direct visibility while allowing excellent light transmission. Environmentally friendly. UL-410 classified for slip resistance. Suitable for application to glass, acrylic, and polycarbonate sheets.