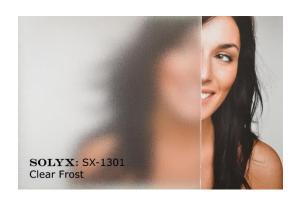

# **SX-1301 Clear Frost**

### **Product Description**

SOLYX® **SX-1301 Clear Frost** is a clear translucent, high grade embossed vinyl film that simulates sand blasted glass. Opaque frosted silvery. Ideal for obscuring direct visibility while allowing excellent light transmission.