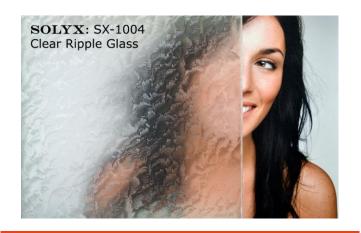

# **Product Description**

SOLYX® **SX-1004 Clear Ripple Glass** is a clear translucent, high grade embossed textured pattern vinyl film. This product is ideal for obscuring direct visibility while allowing excellent light transmission.

## **Product Details**

SOLYX® **SX-1004** Clear Ripple Glass Decorative Privacy Glass Film is recommended for application to interior glass and Plexiglas or Polycarbonate sheets. This film is a durable vinyl with a decorative embossed pattern, 4 mil thickness with a silicone liner and pressuresensitive adhesive. It is perfect for privacy, decorative or architectural applications.