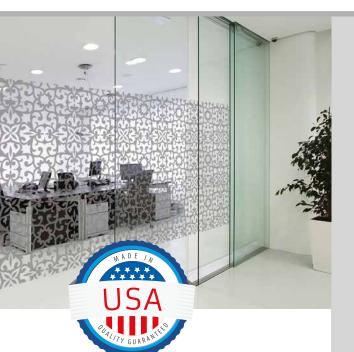

## high definition printed frost

Designers can easily apply custom frost effects to glazing thanks to HDFrost, a new high-definition printing technology developed by HDClear. The process, which can replicate just about any image, pattern or gradient, involves printing a combination of white and light grey ink onto optically clear polyester film (PET), eliminating the need for complicated cutting and weeding or traditional plain frosted films.

## key features

- excellent optical clarity
- high definition printed frost using a unique combination on grey and white inks
- Class O fire rating on printed film
- provides shatter protection in event of explosion or impact, tested to conform to International Standards\*
- removes ultra violet light, reducing fading of fabrics, furnishings and interiors
- 10 year warranty
- custom printing offers a great alternative to off the shelf frost and crystal films